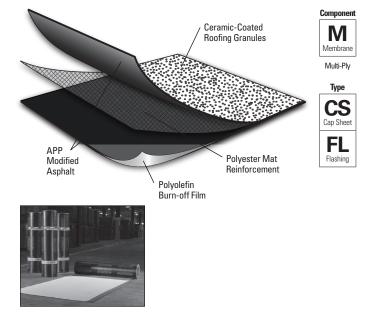

# **Features and Components**

ValuWeld G is used as a cap or flashing sheet in APP multi-ply roofing systems.

**Ceramic-Coated Roofing Granules:** Specifically engineered for optimal embedment in the APP-blended sheet. The ceramic coating promotes excellent long-term adhesion.

Standard granule colors are available in white and black only.

## APP (Atactic Polypropylene) Polymer and Asphalt Blend:

Provides an extremely durable sheet with excellent weathering characteristics, flexibility and dimensional stability for ease of handling and quick installations.

**Polyester Reinforcement Mat**: Offers good tensile strength, toughness and puncture resistance and can accommodate stresses created by typical rooftop expansion and contraction forces.

Polyolefin Burn-Off Film: Promotes ease of heat welding.